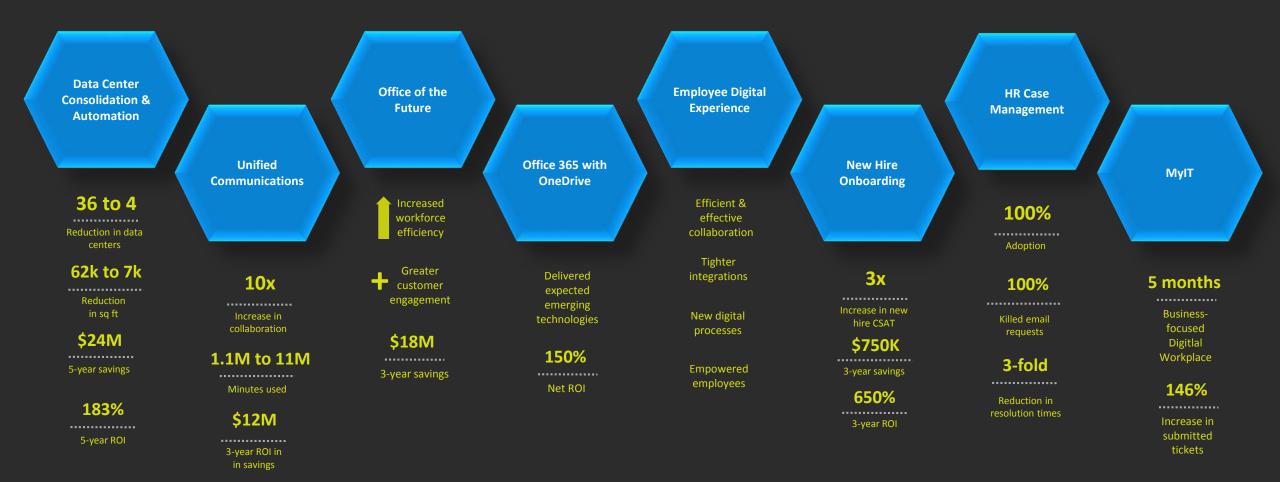

### BMC IT DRIVING BUSINESS OUTCOMES

- "SaaS First" App Strategy
- Business Intelligence / Analytics
- Customer Success Dashboard
- Cloud Transformation @ BMC

#### **Data Center Consolidation Progress**

#### **Enabling Technologies:**

- True-sight Operations Manager
- ITSM
- Application Discovery and Dependency Manager (ADDM)
- BMC Server Automation
- BMC Network Automation
- True-sight Capacity Optimization
- BMC Cloud Lifecycle Management

#### \$4.4M run-rate reduction

| FY14         | FY15         | FY16        | <b>FY17</b> |
|--------------|--------------|-------------|-------------|
| 36           | 19           | 8           | 4           |
| 62,000 Sq Ft | 21,000 Sq Ft | 9,200 Sq Ft | 7,500 Sq Ft |
| 1.6 MW       | 1.2 MW       | 740 KW      | 640 KW      |

#### SAVING MILLIONS WHILE SIGNIFICANTLY IMPROVING COLLABORATION

BMC was spending \$6.7 million annually with web conferencing & PBX providers

\$4.4M annually with PSTN Audio Conference Calling provider
 \$1M annually with Web Conferencing provider
 \$1.3M annually with Traditional PBX vendor maintenance

#### COLLABORATION AND COST SAVINGS FROM UNIFIED COMMUNICATIONS PLATFORM

**Actual Spend vs Budget** 

Minutes Comparison GlobalMeet vs SfB

Technology Business Management

#### Measuring Success: Impacting the Cost Structure