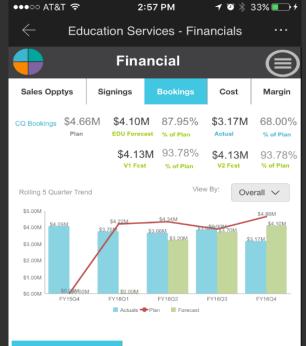

#### **CUSTOMER SUCCESS DASHBOARDS**

| CQ Bookings by Course                                         | CQ Book      | ookings by Practice |          |  |  |
|---------------------------------------------------------------|--------------|---------------------|----------|--|--|
| Course Name                                                   | Product Line | Bookings            |          |  |  |
| BMC Control-M Workload Automat<br>Scheduling                  | Control M    | \$218,673           |          |  |  |
| BMC BladeLogic Server Automatic<br>Foundation - Part 2        | BSA          | \$147,639           |          |  |  |
| BMC Atrium Discovery and Depen<br>Mapping 10.1: Administering | CMDB/ADDM    | \$131,061           |          |  |  |
| BMC Atrium Orchestrator 7.8: Fou<br>Part 2                    | BAO          | \$109,462           |          |  |  |
| BMC Control-M Workload Automat<br>Administering               | Control M    | \$105,850           |          |  |  |
| BMC Remedy IT Service Manager                                 | nent 9.0:    | Remedy              | \$97,670 |  |  |