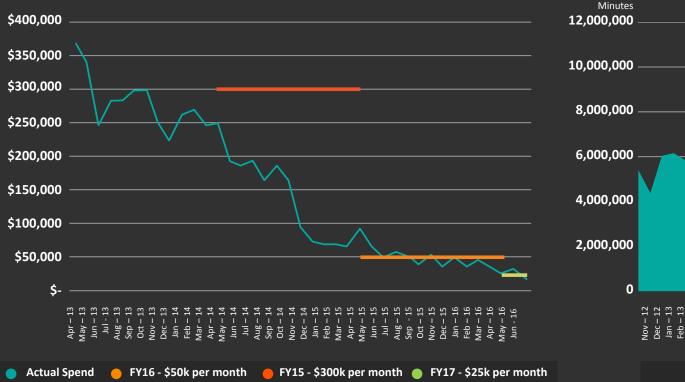

#### SAVING MILLIONS WHILE SIGNIFICANTLY IMPROVING COLLABORATION

BMC was spending \$6.7 million annually with web conferencing & PBX providers

\$4.4M annually with PSTN Audio Conference Calling provider
 \$1M annually with Web Conferencing provider
 \$1.3M annually with Traditional PBX vendor maintenance

#### COLLABORATION AND COST SAVINGS FROM UNIFIED COMMUNICATIONS PLATFORM

**Actual Spend vs Budget** 

Minutes Comparison GlobalMeet vs SfB

Technology Business Management