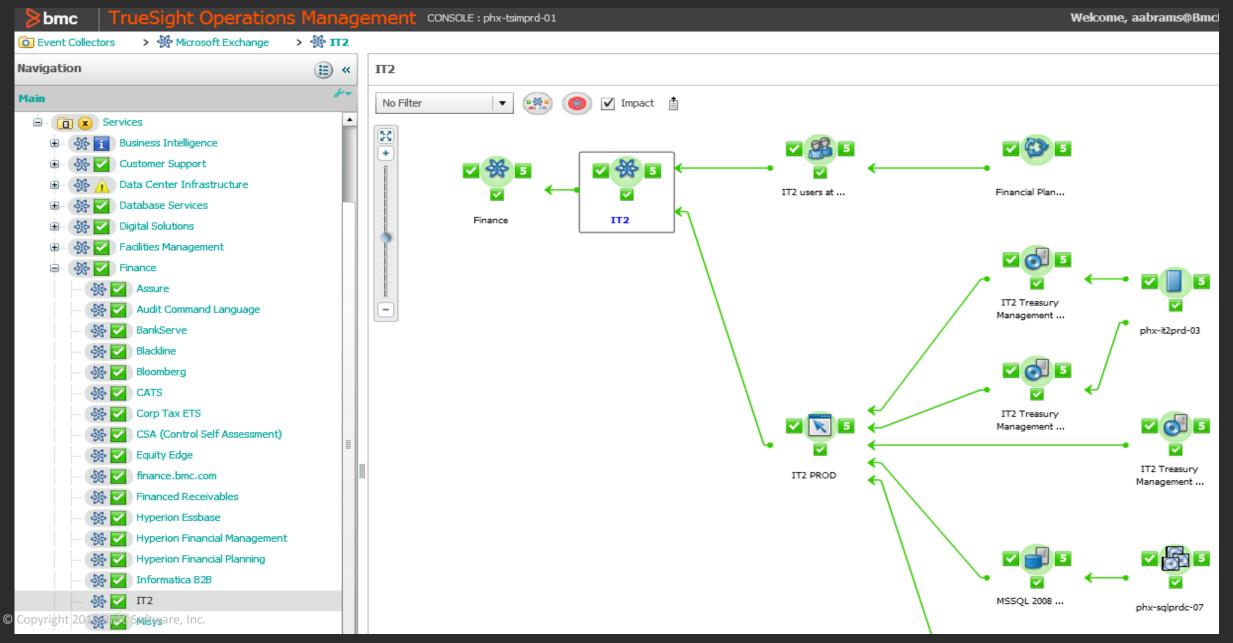

# Business Services

### Measuring Success: Service Levels

- 82% reduction in Emergency Changes
- 84% reduction in Aging Incidents
- 54% reduction in MTTR
- 94% reduction in Average Answer Speed
- 38% increase in Service Desk Resolved %
- 98% Incident Resolution SLA
- 0% Unplanned outages due to approved changes
- 0% Unauthorized changes
- 95% Capacity Management coverage
- 84% of all CIs automatically updated in CMDB
- 3-9s Critical service availability