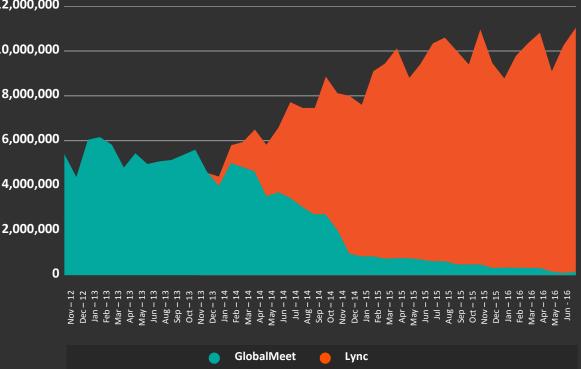

#### COLLABORATION AND COST SAVINGS FROM UNIFIED COMMUNICATIONS PLATFORM

**Actual Spend vs Budget** 

Minutes Comparison GlobalMeet vs SfB

Technology Business Management