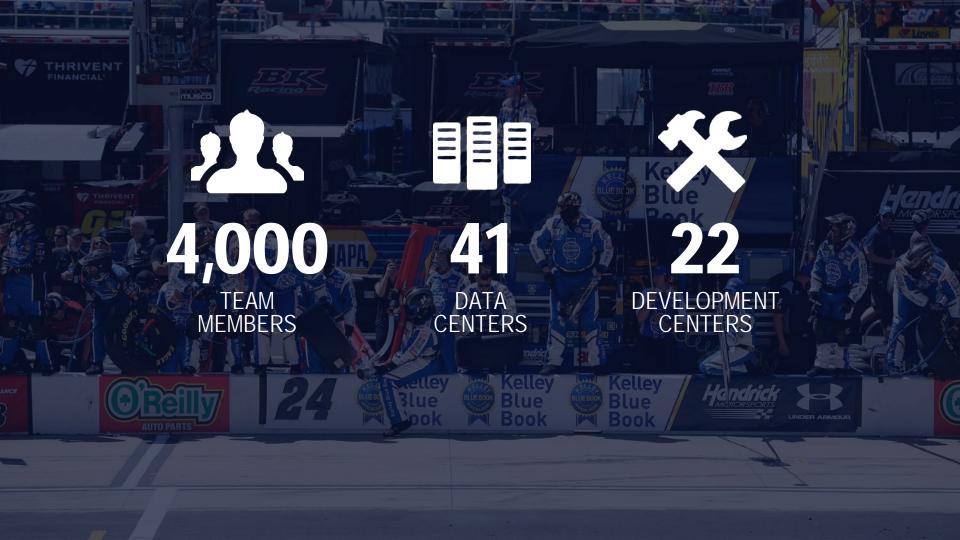

MAX

\$1.3B Annual CAPG Spend

**33,000+** TEAM MEMBERS

Physical Locations in 24 Countries Serving 90+ Countries 36N+ UNIQUE VISITORS monthly on Autotrader.com and KBB.com \$46B In Transactions Annually