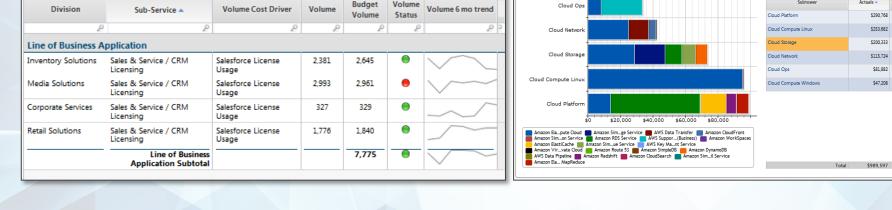

#### Salesforce License Management

#### Period over Period Subtower Actuals -Cloud Ops Trend Cloud Platform \$290,768 P Cloud Compute Linux \$253,682 Cloud Network Cloud Storage \$200.333 Cloud Storage Cloud Network \$115,724 Cloud Ops \$81.882 Cloud Compute Linux **Cloud Compute Windows** \$47,208 Cloud Platform έn \$20,000 \$40,000 \$60,000 \$80,000 Amazon Ela...pute Cloud 🛑 Amazon Sim...ge Service 🛑 AWS Data Transfer 🛑 Amazon CloudFront Amazon Sim...on Service 💼 Amazon RDS Service 🛑 AWS Suppor...(Business) 💼 Amazon WorkSpaces Amazon ElastiCache 💼 Amazon Sim...ue Service 🧰 AWS Key Ma...nt Service Amazon Vir...vate Cloud 💼 Amazon Route 53 💼 Amazon SimpleDB 💼 Amazon DynamoDB AWS Data Pipeline 💼 Amazon Redshift 💼 Amazon CloudSearch 💼 Amazon Sim...il Service Amazon Ela... MapReduce Total \$989.59

**Cloud Cost Management** 