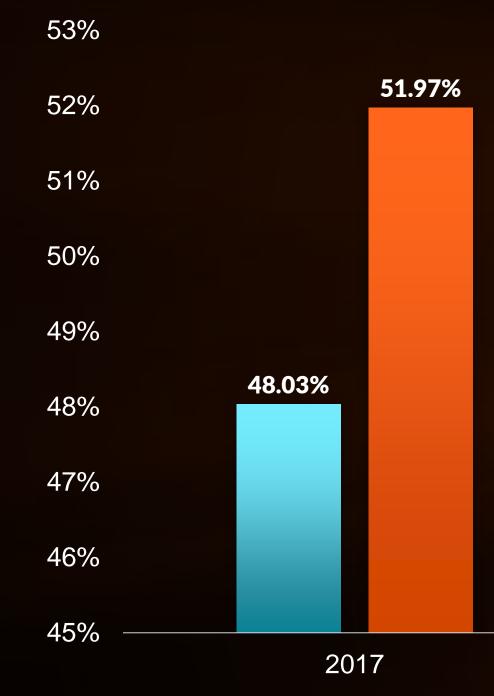

#### Transforming the SW portfolio: The 5/50/500 model ~18% of the IT budget is software