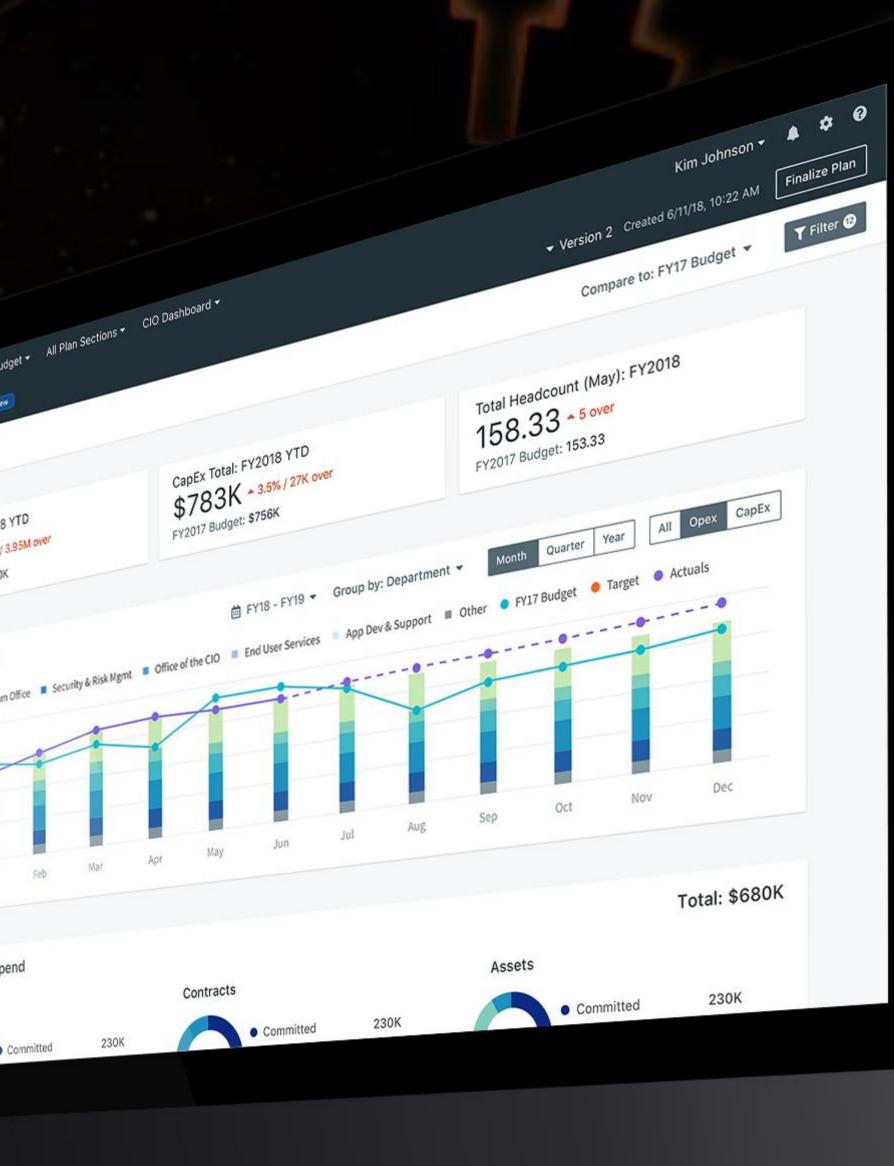

#### FUTURE

- Social Collaboration
- **Proactive Insights**

opEx YTD \$19.49M

Apptio for Shared Services applies the best of IT cost visibility and optimization to business partners like legal, HR and finance.