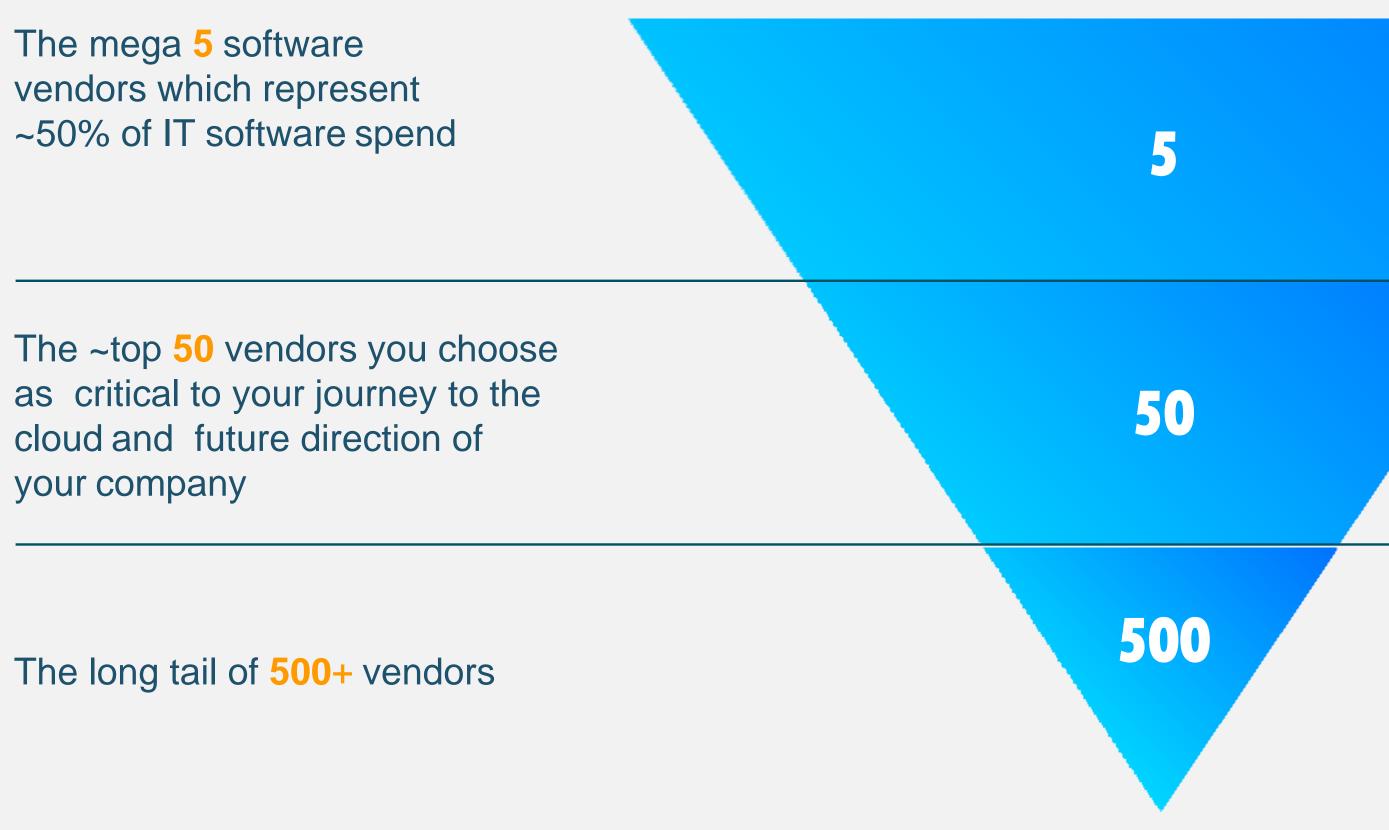

#### Transforming the SW portfolio: The 5/50/500 model ~18% of the IT budget is software