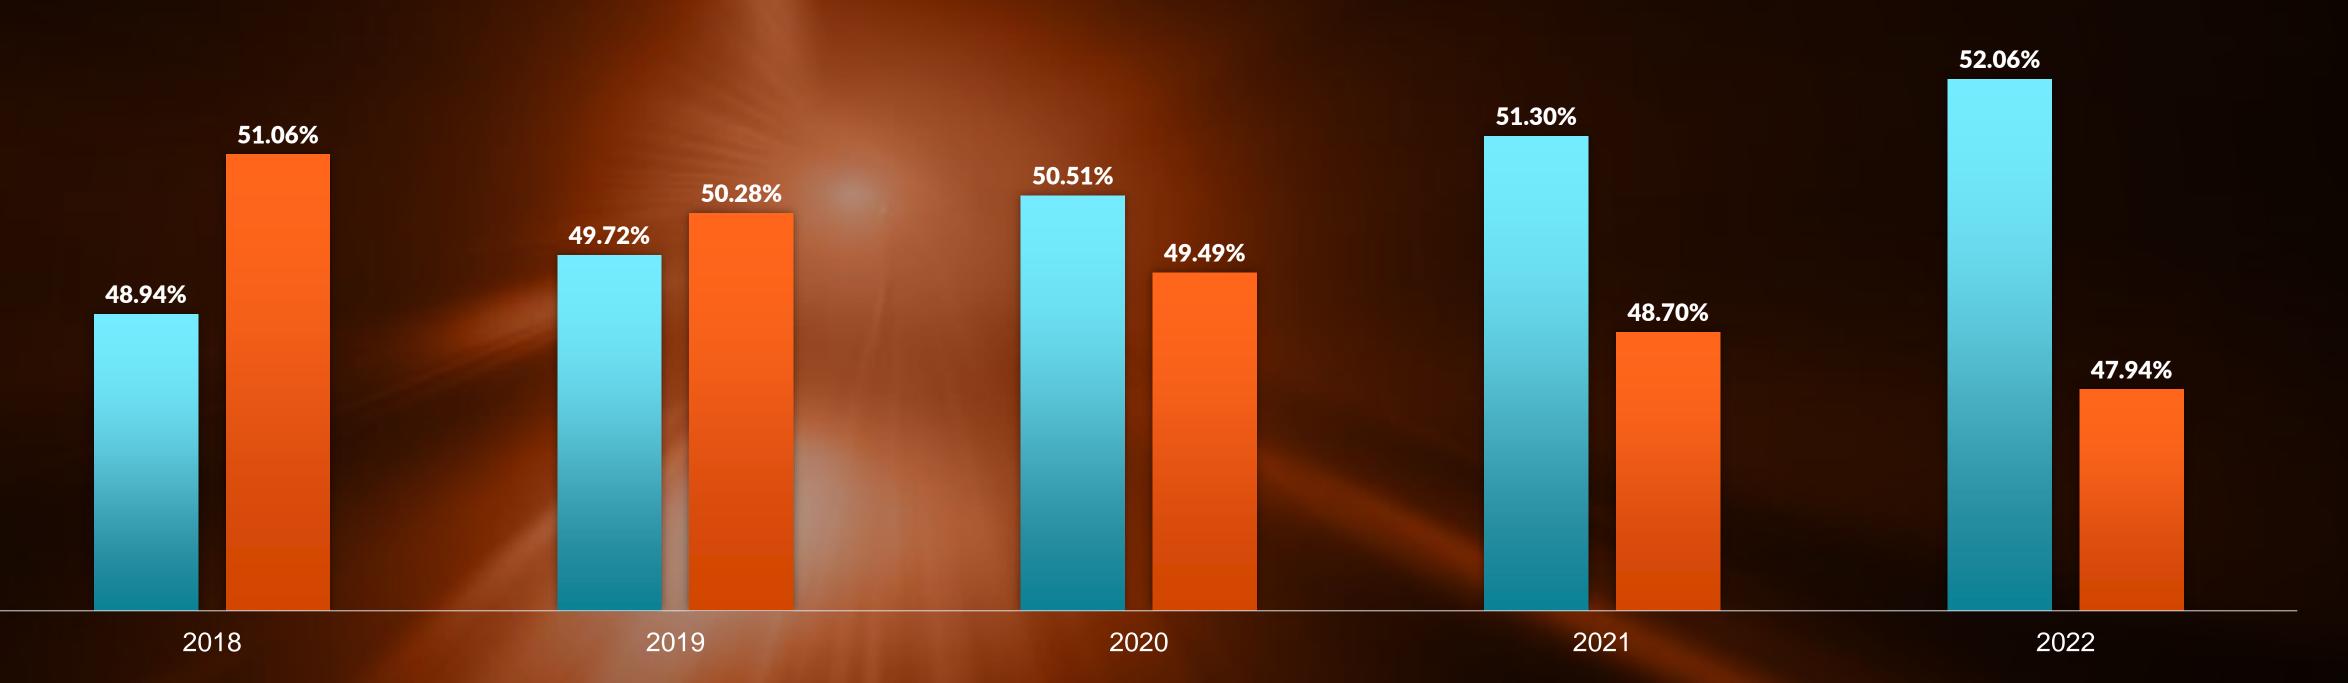

#### Transforming the SW portfolio: The 5/50/500 model ~18% of the IT budget is software